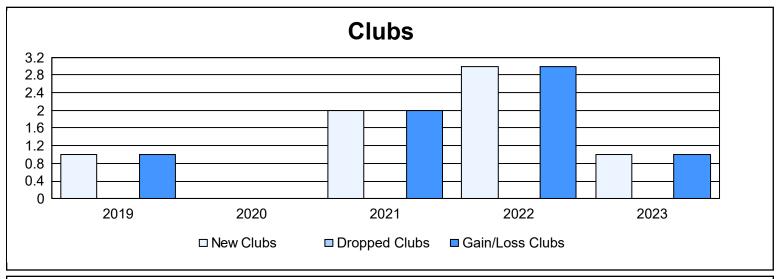

District 102 W As of June 2023 Cumulative

| Year      | New<br>Clubs | Dropped<br>Clubs | Gain/<br>Loss<br>Clubs | New<br>Members | Charter<br>Members | Reinstate<br>Members | Transfer<br>Members | Total<br>Member<br>Added | Total<br>Members<br>Dropped | Gain/<br>Loss<br>Members |
|-----------|--------------|------------------|------------------------|----------------|--------------------|----------------------|---------------------|--------------------------|-----------------------------|--------------------------|
| 2018-2019 | 1            | 0                | 1                      | 202            | 32                 | 3                    | 13                  | 250                      | 210                         | 40                       |
| 2019-2020 | 0            | 0                | 0                      | 146            | 3                  | 7                    | 11                  | 167                      | 149                         | 18                       |
| 2020-2021 | 2            | 0                | 2                      | 142            | 63                 | 5                    | 16                  | 226                      | 335                         | -109                     |
| 2021-2022 | 3            | 0                | 3                      | 195            | 88                 | 2                    | 14                  | 299                      | 249                         | 50                       |
| 2022-2023 | 1            | 0                | 1                      | 211            | 33                 | 9                    | 13                  | 266                      | 263                         | 3                        |
| Average   | 1            | 0                | 1                      | 179            | 44                 | 5                    | 13                  | 242                      | 241                         | 0                        |