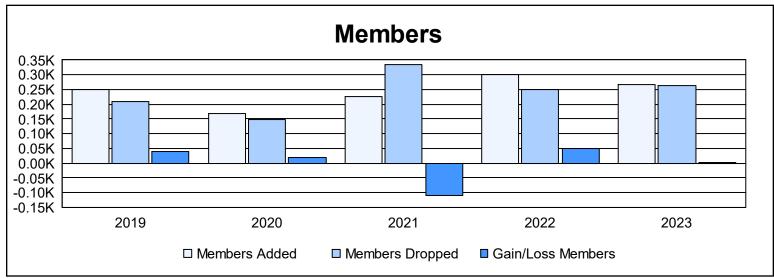

District 102 W As of June 2023 Cumulative

| Year      | New<br>Clubs | Dropped<br>Clubs | Gain/<br>Loss<br>Clubs | New<br>Members | Charter<br>Members | Reinstate<br>Members | Transfer<br>Members | Total<br>Member<br>Added | Total<br>Members<br>Dropped | Gain/<br>Loss<br>Members |
|-----------|--------------|------------------|------------------------|----------------|--------------------|----------------------|---------------------|--------------------------|-----------------------------|--------------------------|
| 2018-2019 | 1            | 0                | 1                      | 202            | 32                 | 3                    | 13                  | 250                      | 210                         | 40                       |
| 2019-2020 | 0            | 0                | 0                      | 146            | 3                  | 7                    | 11                  | 167                      | 149                         | 18                       |
| 2020-2021 | 2            | 0                | 2                      | 142            | 63                 | 5                    | 16                  | 226                      | 335                         | -109                     |
| 2021-2022 | 3            | 0                | 3                      | 195            | 88                 | 2                    | 14                  | 299                      | 249                         | 50                       |
| 2022-2023 | 1            | 0                | 1                      | 211            | 33                 | 9                    | 13                  | 266                      | 263                         | 3                        |
| Average   | 1            | 0                | 1                      | 179            | 44                 | 5                    | 13                  | 242                      | 241                         | 0                        |